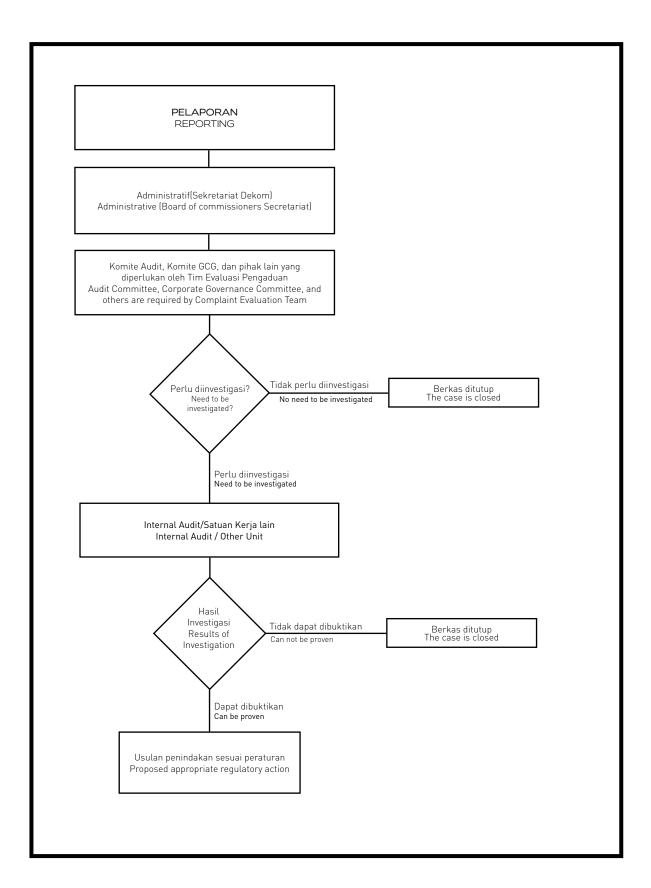

ons or violations of the norms of decency in general;
- Actions that endanger health and safety, or jeopardize the security of the company;
- Actions that may cause financial loss or non-financial detriment to the interests of the company or enterprise;
- Violations of standard operating procedures (SOP) of the company, especially in relation to the procurement of goods and services, the provision of benefits and remuneration;
- The Company may increase or reduce the list of acts that can be reported.

### ACCEPTANCE OF REPORTING

The Company receives any Reporting Violations filed by:

- Employee;
- Supplier;
- Customer;
- Investor;
- Bank ;
- and all other stakeholders from both internal and external parties.

# WHISTLE BLOWING SYSTEM PROCEDURE PROSEDUR PENANGANAN PELAPORAN PELANGGARAN