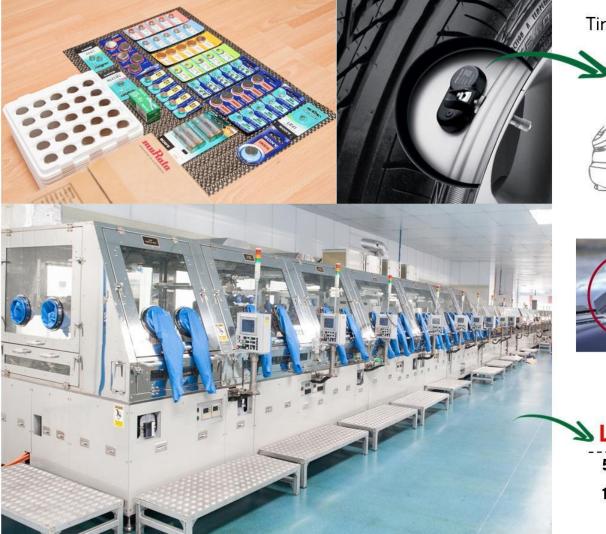

# Tire Pressure Monitoring System

# LITHIUM Coin Battery

**5 Production** lines

16 millions monthly capacity

#### **TPMS**