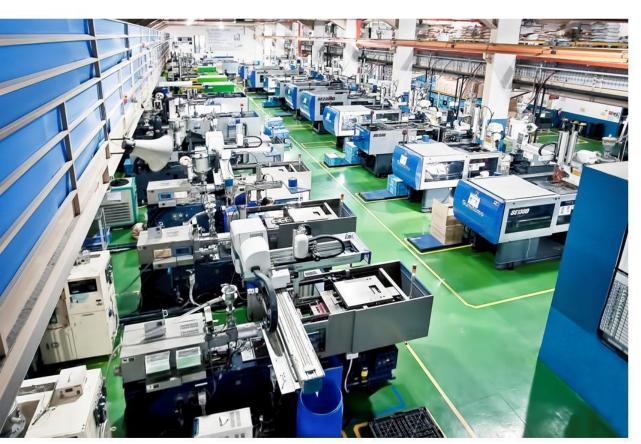

# Plastic Injection

**30 Injection** machines

**50-380** tonnages

**Hydraulic + Electric** machines

3 units of Vacuum Tray machines