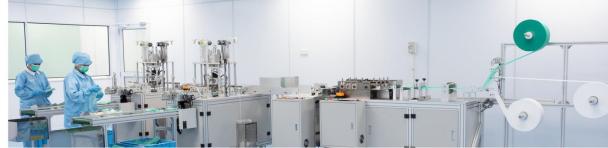

# SMT Surface Mount

Surface Mount Technology 24 SMT lines

#### Machine Spec:

0402 metric code / 01005 Imperial code

16 layer PCB

4 layer Flexible PCB

Flip Chip (C4 process)

Package to Package mounting

Latest X Ray Machine (Quadra 7)