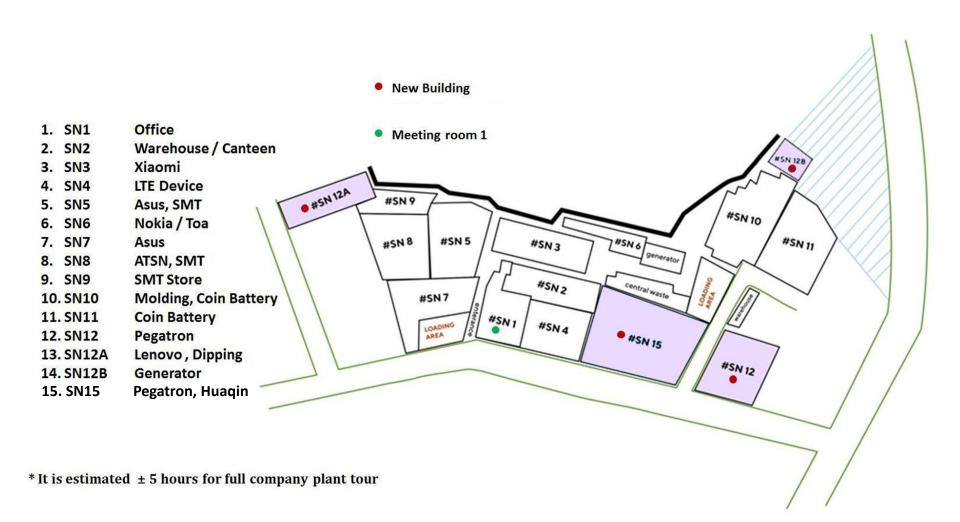

#### **GENERAL INFORMATION**

15 FACTORIES
2 SUBSIDIARIES

Manpower ± 7,000

Land Area 41,488 m<sup>2</sup>

Building Area 120,652 m<sup>2</sup>