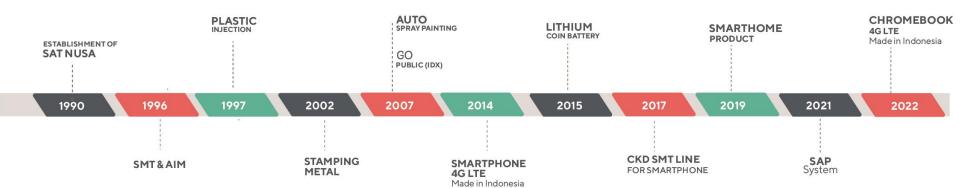

# PT **SAT NUSAPERSADA** Tok

HIGH TECHNOLOGY ELECTRONICS MANUFACTURER



#### **GENERAL INFORMATION**

15 FACTORIES
2 SUBSIDIARIES

Manpower ± 7,000

Land Area 41,488 m<sup>2</sup>

Building Area 120,652 m<sup>2</sup>

















# **SATNUSA MILESTONE**





#### **STRATEGIC** LOCATION



415 km2 (41.500 Ha) 67% Singapore



± 1.600.000 population



**6 Ferry** Terminals



3 Cargo Terminals



1 International Airport



26 Industrial Zones



Free Trade Zone
No Import and export taxes



**ASEAN FTA** China - S.Korea - India - Australia - New Zealand



**EU GSP & USS FTA** Less or Zero import duties



Free Visa Entry For 30 Countries
Selected immigration checked point



VOA For 35 Countries Short business trip

# **Vertical** Integration

**SMT** • **Plastic** molding • **Metal** Stamping • **Final** Assembly





# SMT Surface Mount

Surface Mount Technology 24 SMT lines

#### Machine Spec:

0402 metric code / 01005 Imperial code

16 layer PCB

4 layer Flexible PCB

Flip Chip (C4 process)

Package to Package mounting

Latest X Ray Ma