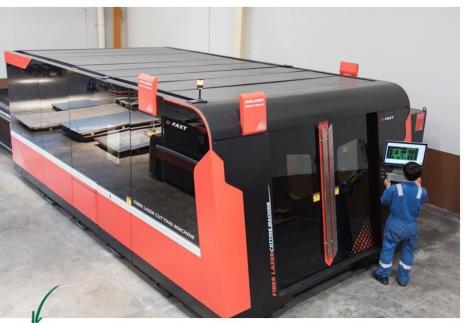

### In house Tool room and Fabrication Facilities

- Fiber Laser Cut
- Wire Cut
- CNC High Speed
- · Grinding Machine

- High Precision Lathe
- CNC Milling
- EDM Machine
- Super Drill