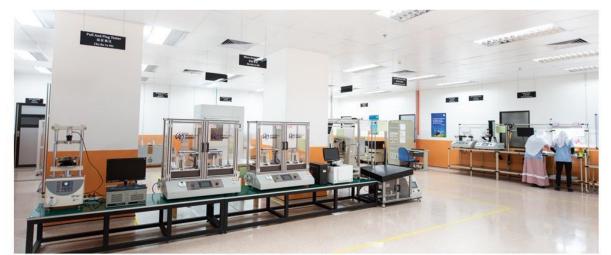

# **ONGOING**

REALIBILITY

**TEST** 

ENVIRONMENT TEST -20°C until +60°C

**TUMBLE** TEST **60 cycle**, 0.5m height

P2I TEST Water Spraying

#### OTHER TEST:

- Steel Ball Tester
- Twist Tester
- Back Pocket Tester
- Micro Drop Tester
- Pull & Plug Force Test
- Mini Loop
- Vibration Tester
- ESD Tester