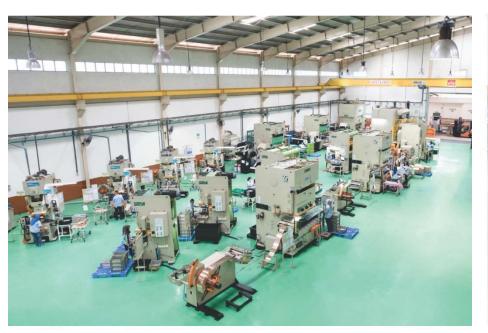

# **Metal** Stamping

17 Stamping machines

**45-300** tonnages

Handling various types of material and finishing

### In house Tool room and Fabrication Facilities

- Fiber Laser Cut
- Wire Cut
- CNC High Speed
- · Grinding Machine

- High Precision Lathe
- CNC Milling
- EDM Machine
- Super Drill