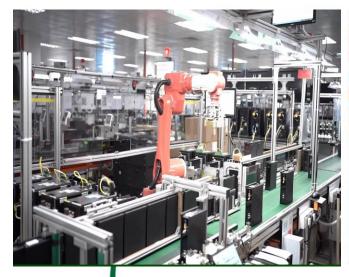

# SMT Surface Mount

Surface Mount Technology 24 SMT lines

#### Machine Spec:

0402 metric code / 01005 Imperial code

16 layer PCB

4 layer Flexible PCB

Flip Chip (C4 process)

Package to Package mounting

Latest X Ray Machine (Quadra 7)