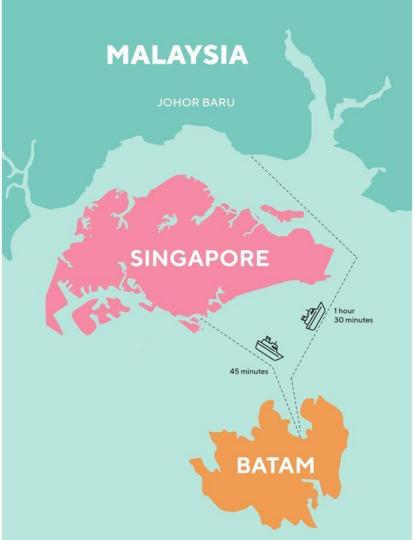

#### **STRATEGIC** LOCATION

415 km2 (41.500 Ha) 67% Singapore

± 1.600.000 population

**6 Ferry** Terminals

3 Cargo Terminals

1 International Airport

26 Industrial Zones

Free Trade Zone
No Import and export taxes