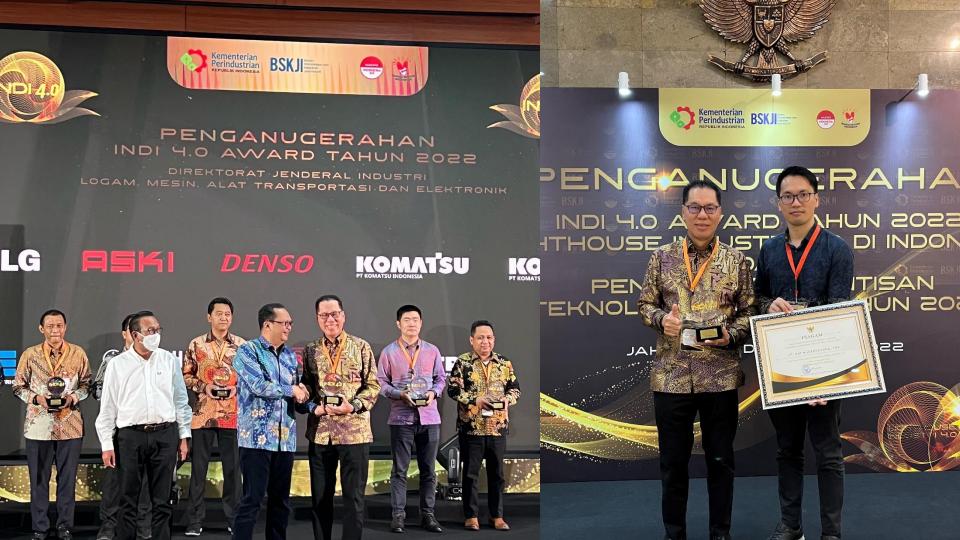

#### 44. SAT NUSAPERSADA @

MANUFACTURING

MARKET CAP: \$70.44 MN

NET INCOME: \$5.82 MN

Based in Batam and founded in 1990, PT Sat Nusapersada provides an integrated suite of electronic solutions from procurement & inventory management, surface mount technology, plastic injection molding, metal stamping, final assembly, testing, to shipment to end customers. It serves a wide variety of industries, including automotives, communications, and home appliances, with clients such as Sony, Panasonic, Epson, Asus, and many more.

#### 41. SAT NUSAPERSADA •

MARKET CAP: \$76 MN NET INCOME: \$4,83 MN

PT Sat Nusapersada was founded in Batam in 1990, manufacturing electronic components and supplying printed circuit boards and mechanical parts assembly. Satnusa offers an integrated suite of electronic manufacturing solutions, from surface mount technology, plastic molding, metal stamping, and final assembly. Its products range from smartphone, networking devices, consumer electronic products, to automobiles, with clients such as Xiaomi. Huawei, Cisco, Epson, Cisco, Sony, and many more.