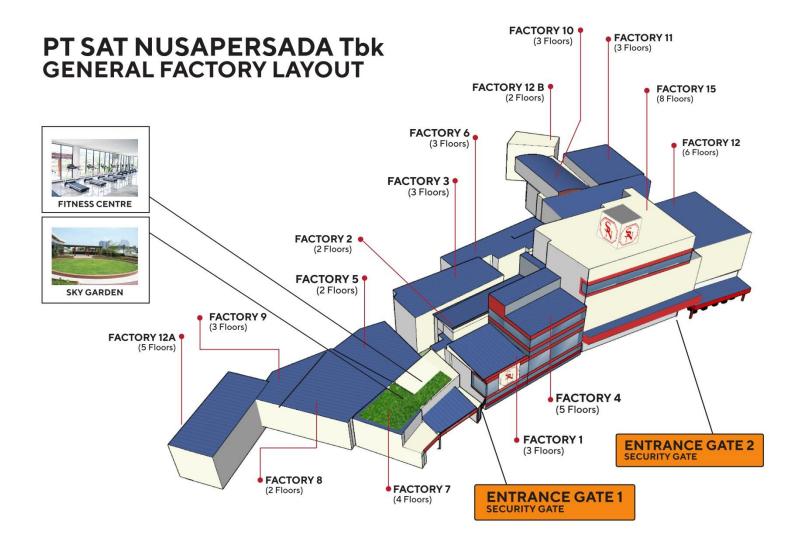

#### **GENERAL INFORMATION**

15 FACTORIES
2 SUBSIDIARIES

Manpower ± 7,000

Land Area 41,488 m<sup>2</sup>

Building Area 120,652 m<sup>2</sup>