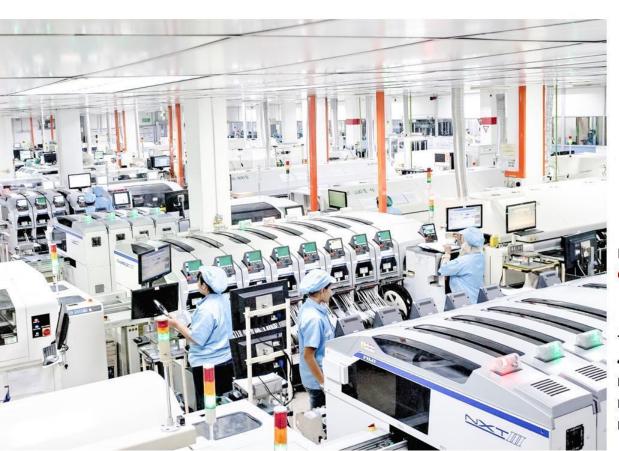

# SMT Surface Mount

Surface Mount Technology 24 SMT lines

#### Machine Spec:

0402 metric code / 01005 Imperial code

16 layer PCB

4 layer Flexible PCB

Flip Chip (C4 process)

Package to Package mounting

Latest X Ray Machine (Quadra 7)