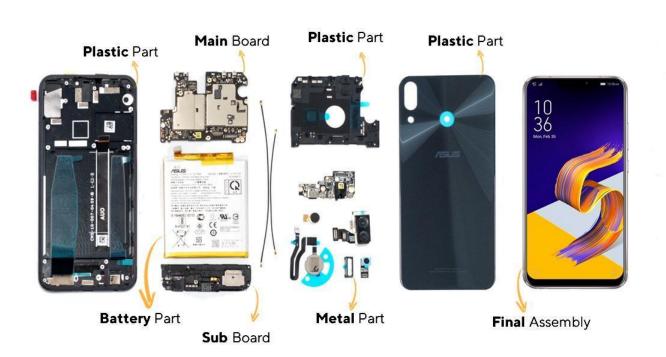

# **Vertical** Integration

**SMT** • **Plastic** molding • **Metal** Stamping • **Final** Assembly

# **FINAL** ASSEMBLY

We have **34 Smartphone** SKD Lines with capacity of **3.4 million**/month

We have **24 Smarthome** SKD Lines with capacity of **2 million**/month