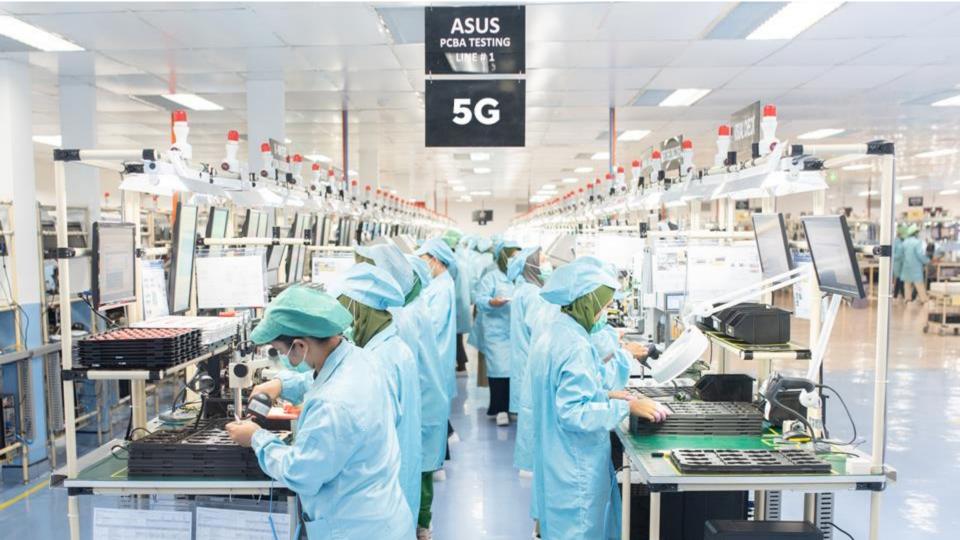

# SMT Surface Mount

Surface Mount Technology 24 SMT lines

#### Machine Spec:

0402 metric code / 01005 Imperial code

16 layer PCB

4 layer Flexible PCB

Flip Chip (C4 process)

Package to Package mounting

Latest X Ray Machine (Quadra 7)